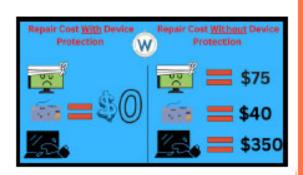

ervices Ext. 3

## LAST CALL TO LAST CALL TO DURCHASE WAS DEVICE PROTECTION BY OCT. 15TH! OCT. 15TH! OCT. 15TH! Brades 4-12 Only

SCHOOL

Using MySchoolBucks you can:

- Purchase Device Protection for your child's school-issued device to cover any accidental damage
- Pay invoices (new charger, etc.)

Get started in 4 easy steps:

- 1. Download the MySchoolBucksmobile app or visit myschoolbucks.com
- 2. Create your free account
- 3. Add your student
- 4. Browse the WPS online store to locate WPS Device Protection



The district is only offering this until Oct. 15th, so don't miss out on this opportunity. After that date, families will not be able to purchase this protection for the 23–24 school year and will be responsible for the full cost of repair on your child's school issued device.



**A Presents** GN Sunday, October 22nd 11-**Great Neck School Parking Lot** Please sign up to decorate a trunk or RSVP to attend the event https://tinyurl.com/GNTrunkOrTreat2023

Candy donations needed! Please drop candy donations in the office by 10/18

## UCFS Healthcare

## UCFS Healthcare's School-Based Health Centers and Your School!

The UCFS school-based health centers (SBHC) are a doctor's office inside of your school. The services are provided by an APRN (advanced practice registered nurse)/PA (Physician Assistant) and licensed behavioral health clinician who are experts in adolescent health and are employed by UCFS. The intention of the UCFS SBHC is to supplement the care your child receives at their pediatrician's office.



#### Services Provided

- · Yearly well-child examin