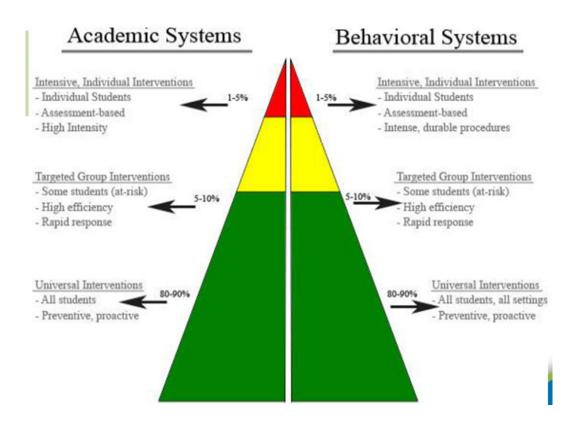

#### SRBI-What is it and how does it look at Great Neck?

SRBI (Scientific Research Based Interventions) is a framework that schools use to meet the needs of all children in Connecticut. If your child has been enrolled in a school system outside the state of Connecticut, you may have heard the term RTI, which stands for response to intervention. Essentially, RTI and SRBI are the same. The SRBI framework is based on a continuum of support, including effective core instruction and interventions for students struggling to learn. Most commonly, SRBI addresses students' needs in the areas of reading, writing, math, behavior, and social emotional needs. At Great Neck, we discuss student progress at our STAT (Student Teacher Assistance Team) meetings. The school based teams meet several times a year and are composed of teachers, interventionists and specialists as appropriate. During these meetings the team brainstorms strategies, sets specific goals and determines how the progress towards meeting those goals is measured to best support students' needs. If it is determined that a student will benefit from Tier 2 or 3 interventions, a "STAT" plan will be developed where student needs and progress will be closely monitored, documented and reviewed.

Tier 1 is the high-quality instruction that all students receive. The core curriculum and system of instruction are based in research, differentiated according to student need, and culturally relevant. Tier 1 instruction should meet the needs of most students, and educators continually review practices to improve teaching and learning outcomes. Differentiated instruction is common practice within the Tier 1 environment. At this tier, teachers are collecting data to determine whether current differentiation strategies are working or whether additional strategies need to be put into place.

• Tier 2 instruction is targeted instruction for students who are in need of additional support. Instruction is in addition to core instruction and is typically delivered in a small group of no more than 6 students. Typically, Tier 2 interventions are delivered to students for 30 minutes, four to five times per week. Intervention will target a specific skill or area of weakness and is designed to accelerate learning in both academic and behavioral realms; creating the need for educators to monitor student progress more frequently.

• Tier 3 is more individualized instruction for students needing more intensive support. Students receiving Tier 3 intervention receive up to 45 minutes of targeted support daily. The instruction occurs in small groups of no more than 3 students or individually and includes frequent and systematic progress monitoring.

Many students may move up or down the tiers throughout their schooling and our goal is always to move students back to the Tier 1 environment. The SRBI process is required by the state of Connecticut prior to an identification for special education services. When referring a child for further testing to determine eligibility for special education services, data collected over time on student progress must support the need for a referral and demonstrate that additional support in a general education program have been provided first before moving to a referral.